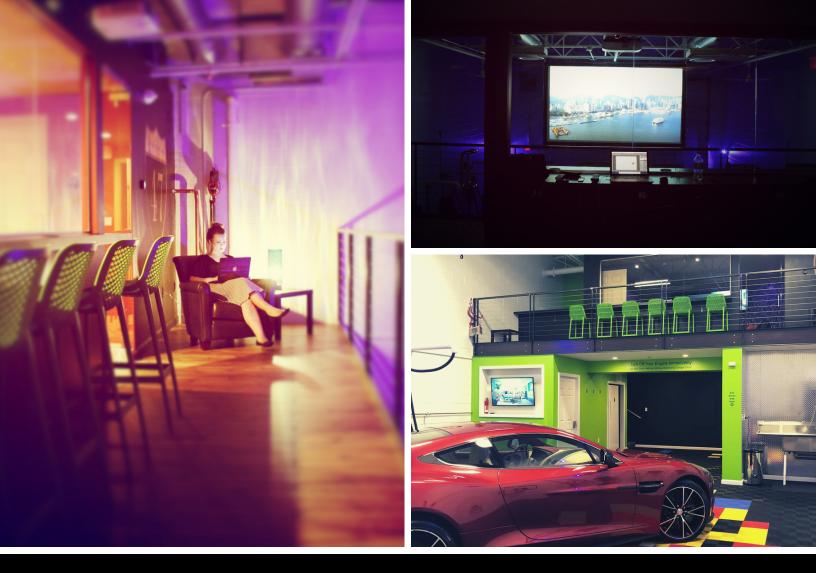

## **VENUE:** CAR ENTHUSIAST

PROMOTING COLLABORATION AND CREATIVITY THROUGH SHARED SPACE AND EXPERIENCE

## COMPLIMENTARY:

Approximately 1,500 square feet Meetings for 15 people or less is optimal Reception | 75 people Theater | 15 people

Whether utilized for a traditional off-site, meeting, presentation, brainstorming session, team building, 🧹 WORKSHOPS & SEMINARS day retreat, etc. - our venues are the ideal environment for any group that's looking to really mix things up and try something new!

## CORPORATE CLIENT TESTIMONIAL

"Absolute 47 is a wonderland that seamlessly blends humorous, creative and relaxing spaces into one wholly unique experience."

The benefit to a corporate group lasts far beyond the time that was spent here; improved morale, better communication and ultimately increased productivity. This is an ideal spot for any group that's looking to really mix things up and try something new!