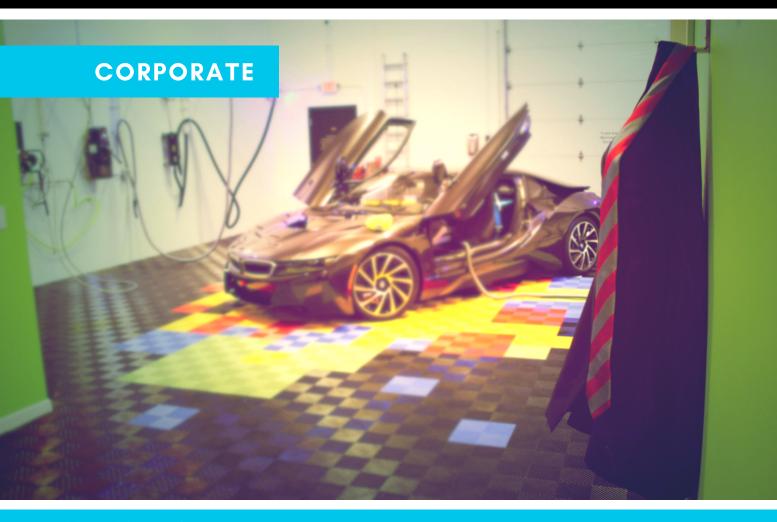

## **VENUE:** CAR ENTHUSIAST

PROMOTING COLLABORATION AND CREATIVITY THROUGH SHARED SPACE AND EXPERIENCE

## COMPLIMENTARY:

Approximately 1,500 square feet Meetings for 15 people or less is optimal Reception | 75 people Theater | 15 people

Whether utilized for a traditional off-site, meeting, presentation, brainstorming session, team building, 🧹 WORKSHOPS & SEMINARS day retreat, etc. - our venues are the ideal environment for any group that's looking to really mix things up and try something new!

## CORPORATE CLIENT TESTIMONIAL

"Absolute 47 is a wonderland that seamlessly blends humorous, creative and relaxing spaces into one wholly unique experience."

The benefit to a corporate group lasts far beyond the time that was spent here; improved morale, better communication and ultimately increased productivity. This is an ideal spot for any group that's looking to really mix things up and try something new!